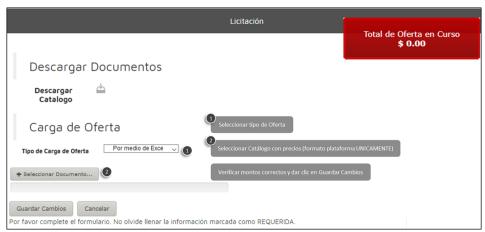

### **PERFORM BIDDING**

- 1. Enter the platform throught the following link <a href="https://demo.esmdigital.com.mx/">https://demo.esmdigital.com.mx/</a>.
- 2. Login with the username and password, the information is the welcome email.
- 3. In the principal menu, give a clic in the Administrator of Purchases menu.
- 4. Enter in the option of Bidding.
- 5. On the menu options on the right side go into the to the purchase **Subasta comercial**and the bidding **subasta comparativa offLine** in the following icon Acceder a Compra
- 6. We make a clic in the name bidding so that the information can show up and in the right side the column of option you can fin de icons.
- 8. Accept the participation agreement (By typing the username and selecting the options that it will appear, then Save Changes.
- 9. Select the option to upload the Excel in the offer load type (like shown in figure 1).

# **BIDDING RULES (Version 1)**

ESM\_ESM\_419 subasta comparativa offLine

Figure 1

- To make your offers you have the option::
  - **a. upload by Excel**: You can use the Excel that was in the invitation email or you can download by clicking the following icon
- The version of the product catalog that is valid is **1**, it is shown in the upper right side of the catalog in the Excel. It is very important that the version number is the one mentioned in here, otherwise the platform will not let you upload your offer.
- The platfom will only accept files (.xls) Format 2003-2007.
- Once the prices unit are uploaded in the Excel y the changes are saved, this same catalog will be uploaded in the following option Select Document shown as in figure 1.