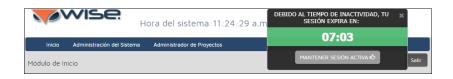

### **IMPORTANT NOTE**

This system manage an inactivy time of 10 minutes, so is important to refresh your session by clicking in the button **Keep session alive** when it appears in the browser.