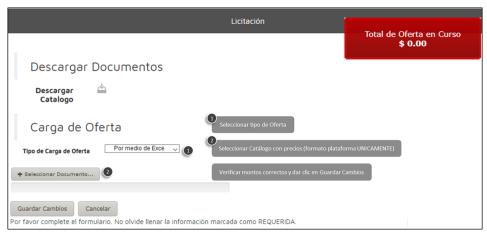

### **PERFORM BIDDING**

- 1. Enter the platform throught the following link <a href="https://demo.esmdigital.com.mx/">https://demo.esmdigital.com.mx/</a>.
- 2. Login with the username and password, the information is the welcome email.
- 3. In the principal menu, give a clic in the Administrator of Projects menu.
- 4. Enter in the option of Bidding.
- 5. On the menu options on the right side go into the from the project **prueba en gringoooo**and the bidding **LICITACION PRUEBA**INFINITO Y MAS ALLA! in the following icon Acceder a Proyecto
- 6. We make a clic in the name bidding so that the information can show up and in the right side the column of option you can fin de icons.
- 7. Enter through the icon of bidding that its in the right side lacktriangle
- 8. Accept the participation agreement (By typing the username and selecting the options that it will appear, then Save Changes.
- 9. Select the option to upload the Excel in the offer load type (like shown in figure 1).

# **REGLAS DE LA LICITACIÓN (Versión 1)**

ESM\_JSS\_250 LICITACION PRUEBA INFINITO Y MAS ALLA!

Figure 1

- To make your offers you have the option::
  - **a. upload by Excel**: You can use the Excel that was in the invitation email or you can download by clicking the following icon
- The version of the product catalog that is valid is **1**, it is shown in the upper right side of the catalog in the Excel. It is very important that the version number is the one mentioned in here, otherwise the platform will not let you upload your offer.
- The platfom will only accept files (.xls) Format 2003-2007.
- Once the prices unit are uploaded in the Excel y the changes are saved, this same catalog will be uploaded in the following option Select Document shown as in figure 1.