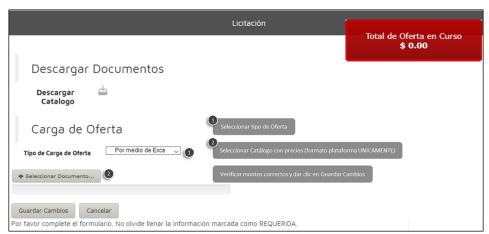

### **PERFORM BIDDING**

- 1. Enter the platform throught the following link <a href="https://demo.esmdigital.com.mx/">https://demo.esmdigital.com.mx/</a>.
- 2. Login with the username and password, the information is the welcome email.
- 3. In the principal menu, give a clic in the Administrator of Projects menu.
- 4. Enter in the option of Bidding.
- 5. On the menu options on the right side go into the from the project **prueba en gringoooo**and the bidding **LIC.COMAPARATIVA PRUEBA1** in the following icon Acceder a Proyecto
- 6. We make a clic in the name bidding so that the information can show up and in the right side the column of option you can fin de icons.
- 7. Enter through the icon of bidding that its in the right side 🕮.
- 8. Accept the participation agreement (By typing the username and selecting the options that it will appear, then Save Changes.
- 9. Select the option to upload the Excel in the offer load type (like shown in figure 1).

# **BIDDING RULES (Version 1)**

ESM\_JSS\_417 LIC.COMAPARATIVA\_PRUEBA1

Figure 1

- o To make your offers you have the option::
  - a. upload by Excel: You can use the Excel that was in the invitation email or you can download by clicking the following icon
- The version of the product catalog that is valid is **1**, it is shown in the upper right side of the catalog in the Excel. It is very important that the version number is the one mentioned in here, otherwise the platform will not let you upload your offer.
- The platfom will only accept files (.xls) Format 2003-2007.
- Once the prices unit are uploaded in the Excel y the changes are saved, this same catalog will be uploaded in the following option Select Document shown as in figure 1.