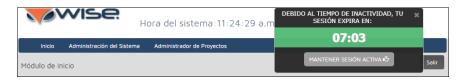

### **IMPORTANT NOTE**

The system has an inactivity time of 10 minutes, you must refresh the session with the buton **Keep session alive** when the platform asks for it.