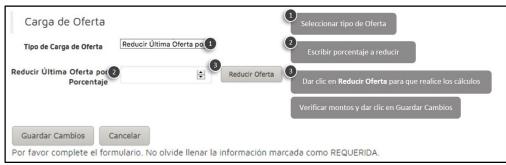

Once the unit prices are in the Excel and saved, you can upload the document in the option **Select Document**, as shown in the Figure 2.

Figure 2

- 10. Once the unit prices by any of the options, you will have to save your changes by clicking in the button that it is in the end of the form on the left **Save Changes** .
- 11. Afer making the first offer, it is possible to make an automatic reduction to all the unit prices by selecting the percentage to reduce and then clic to **Reduce last offer by percentage** shown in Figure 3 en la Figura 3 and clicking in the button **Reduce Offer**. The reduction will be made in the saved offer.