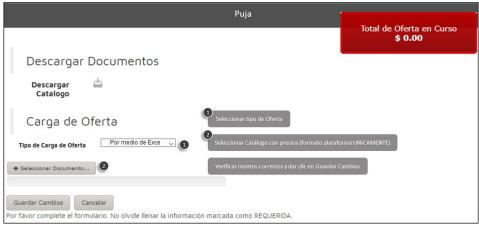

Once the unit prices are in the Excel and saved, you can upload the document in the option **Select Document**, as shown in the Figure 2.

Figure 2

- 10. Once the unit prices by any of the options, you will have to save your changes by clicking in the button that it is in the end of the form on the left **Save Changes** .
- 11. Afer making the first offer, it is possible to make an automatic reduction to all the unit prices by selecting the percentage to reduce and then clic to **Reduce last offer by percentage** shown in Figure 3 en la Figura 3 and clicking in the button **Reduce Offer**. The reduction will be made in the saved offer.