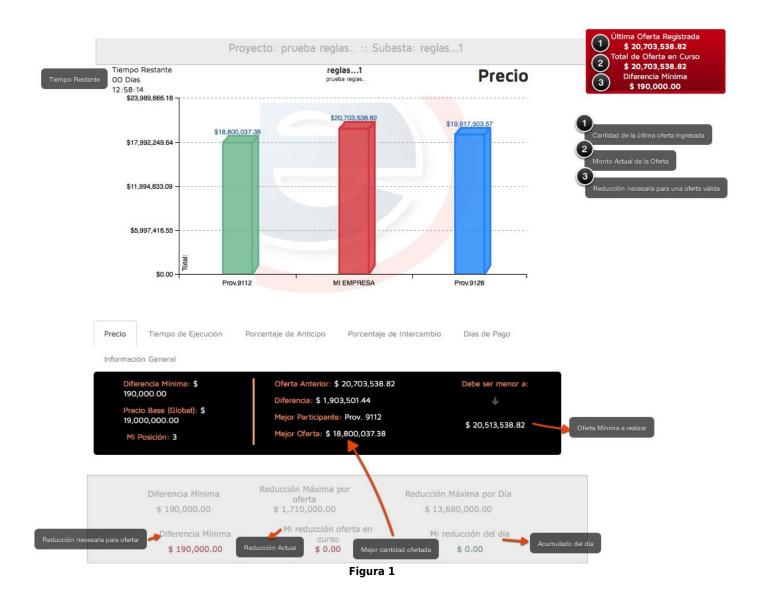

### KNOWING THE ENVIRONMENT OF THE AUCTION

- The first offer must be made so that you can visualize the graph as shown in Figure 1 with the offers of the others participants.
- The red box shown in the top right at the Figure 1, is called HELP TABLE, is the indicator that shows us the actual status of our offer, which has the following 3 values
  - a. The indicator number 1 reflects the amount of the last offered entered.
  - b. The indicator number 2 shows our actual offer, this field will be updating at the moment that you change the price unit in the catalog and will indicate the total amount of the new offer that you will make.
  - c. The indicator number 3 shows the amount to reduce from the actual offer. This must be on zero (0.00) so that the offer can be accepted.
- To make a counteroffer you will have to modify the unit prices of each concept until the amount in the 3rd indicator is equal to zero.
- To avoid errors and mantain the competition, the platform manages 3 limits regarding the offers you can make:
  - a. Minimum reduction: Minimum difference between 2 consequential offers, for the offer to be valid you must make a reduction of at least \$ 290,000.00 .
  - b. Limit per offer: Maximum difference between 2 consequential offers. For this auction must be **\$ 580,000.00** .
  - c. Daily offer limit, this limit is the one the participant will have to reduce his offer per day (calendar day), this time will be \$ 6,000.00 and it is not cumulative between different days.