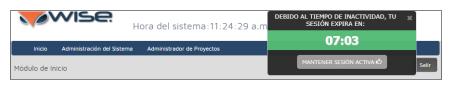

### **IMPORTANT NOTE**

This system manage an inactivy time of 10 minutes, so is important to refresh your session by clicking in the button **Keep session alive** when it appears in the browser.