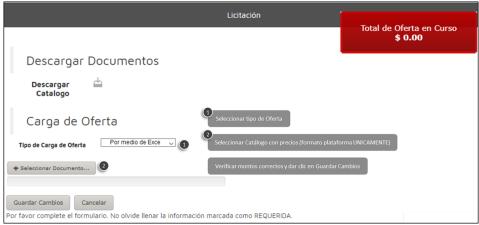

## **PERFORM BIDDING**

- 1. Enter the platform throught the following link <a href="https://demo.esmdigital.com.mx/">https://demo.esmdigital.com.mx/</a>.
- 2. Login with the username and password, the information is the welcome email.
- 3. In the principal menu, give a clic in the Administrator of Projects menu.
- 4. Enter in the option of Bidding.
- 5. On the menu options on the right side go into the from the project **PRUEBA 123 EXPLOSION**and the bidding **PRUEBA 123** in the following icon Acceder a Proyecto
- 6. We make a clic in the name bidding so that the information can show up and in the right side the column of option you can fin de icons.
- 7. Enter through the icon of bidding that its in the right side 👜.
- 8. Accept the participation agreement (By typing the username and selecting the options that it will appear, then Save Changes.
- 9. Select the option to upload the Excel in the offer load type (like shown in figure 1).

## **BIDDING RULES (Version 1)**

ESM\_SESM\_506 PRUEBA 123

Figure 1

- o To make your offers you have the option::
  - a. upload by Excel: You can use the Excel that was in the invitation email or you can download by clicking the following icon
- The version of the product catalog that is valid is **1**, it is shown in the upper right side of the catalog in the Excel. It is very important that the version number is the one mentioned in here, otherwise the platform will not let you upload your offer.
- The platfom will only accept files (.xls) Format 2003-2007.
- Once the prices unit are uploaded in the Excel y the changes are saved, this same catalog will be uploaded in the following option **Select Document** shown as in figure 1.

- Figure 2
- 10. In order to make an offer in the other criterias, is absolutely necessary to make the price offer first.
- 11. **ADDITIONAL TO THE PRICE**, is possible to make an offer in different criterias such as, Advance percentage y Execution time . This has to be done in the tabs that are shown in the graph.