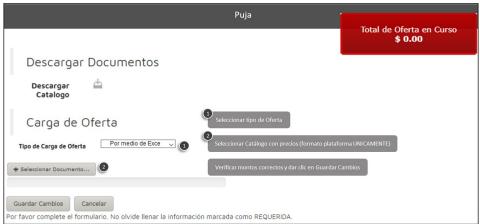

Once the unit prices are in the Excel and saved, you can upload the document in the option **Select Document**, as shown in the Figure 2.

Figure 2

12. Once the unit prices by any of the options, you will have to save your changes by clicking in the button that it is in the end of the form