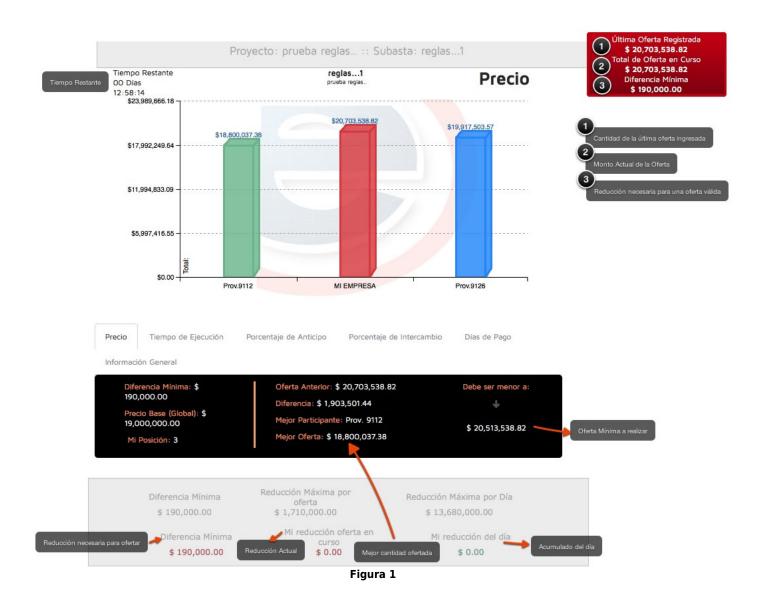

# KNOWING THE ENVIRONMENT OF THE AUCTION

- The first offer must be made so that you can visualize the graph as shown in Figure 1 with the offers of the others participants.
- The red box shown in the top right at the Figure 1, is called HELP TABLE, is the indicator that shows us the actual status of our offer,
  which has the following 3 values
  - a. The indicator number 1 reflects the amount of the last offered entered.
  - b. The indicator number 2 shows our actual offer, this field will be updating at the moment that you change the price unit in the catalog and will indicate the total amount of the new offer that you will make.
  - c. The indicator number 3 shows the amount to reduce from the actual offer. This must be on zero (0.00) so that the offer can be accepted.
- To make a counteroffer you will have to modify the unit prices of each concept until the amount in the 3rd indicator is equal to zero.
- **ADDITIONAL TO PRICE**, is possible to make offers in another criteria such as Advance percentage and Executive time. This will me made directly in the graph in the tabs show in Figure 1.
- To avoid errors and mantain the competition, the platform manages 3 limits regarding the offers you can make:
  - a. Minimum reduction: Minimum difference between 2 consequential offers, for the offer to be valid you must make a reduction of at least \$ 20,000.00.
  - b. Limit per offer: Maximum difference between 2 consequential offers. For this auction must be **\$ 120,000.00** .
  - c. Daily offer limit, this limit is the one the participant will have to reduce his offer per day (calendar day), this time will be \$ 720,000.00 and it is not cumulative between different days.