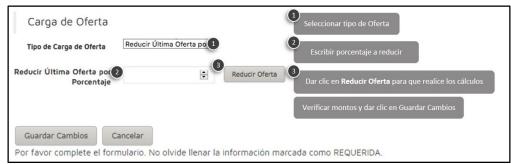

## **AUCTION RULES (Version 1)**

ESM\_SESM\_578 OBRA CIVIL PRUEBA

on the left Save Changes .

13. Afer making the first offer, it is possible to make an automatic reduction to all the unit prices by selecting the percentage to reduce and then clic to **Reduce last offer by percentage** shown in Figure 3 en la Figura 3 and clicking in the button **Reduce Offer**. The reduction will be made **in the saved offer**.

Figura 3